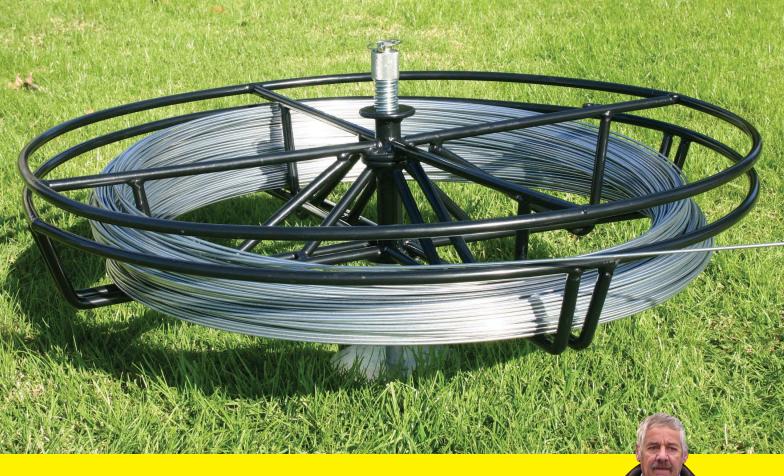

## HEAVY DUTY FIXED JENNY

Developed in association with New Zealand fencing professionals this Heavy Duty Fixed Jenny delivers an outstanding new dimension in fast, efficient and hassle-free wire dispensing.

- Tangle proof lid for trouble free dispensing
- Brake to control speed
- Double pin strike foot for increased stability
- Durable heavy duty frame

"This Jenny is just brilliant. We've trialled it for over a year and it's the best I've ever tried. It's easy to use, takes two rolls at a time, with no tangles or over-runs.