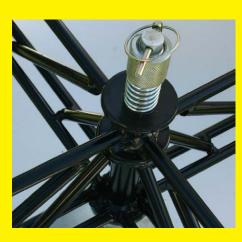

- Tangle proof lid for trouble free dispensing
- Brake to control speed
- Double pin strike foot for increased stability
- Durable heavy duty frame

"This Jenny is just brilliant. We've trialled it for over a year and it's the best I've ever tried. It's easy to use, takes two rolls at a time, with no tangles or over-runs.