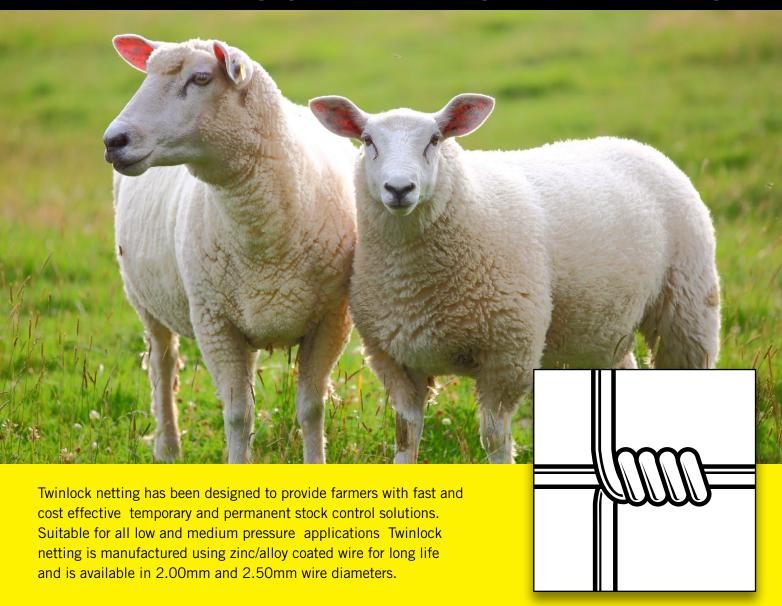

## TWINLOCK FABRICATED FENCE



## **Applications:**

| FIELD | Sheep, cattle, goats, conservation and forestry blocks |
|-------|--------------------------------------------------------|
| SOFT  | Can be electrified break feeding. Lambs / docking      |
| LIGHT | Low stock pressure, lifestyle and residential fences   |

## Size range available:

| TYPE   | DESCRIPTION | LINE<br>WIRES | HEIGHT<br>(mm) | STAY WIDTH (mm) | LENGTH (m) |
|--------|-------------|---------------|----------------|-----------------|------------|
| FIELD  | B8 / 900    | 8             | 900            | 150             | 50 / 100   |
| LIGHT* | BL7 / 900   | 7             | 900            | 300             | 50 / 100   |
|        | BL8 / 900   | 8             | 900            | 150             | 50 / 100   |
|        | BL8 / 900   | 8