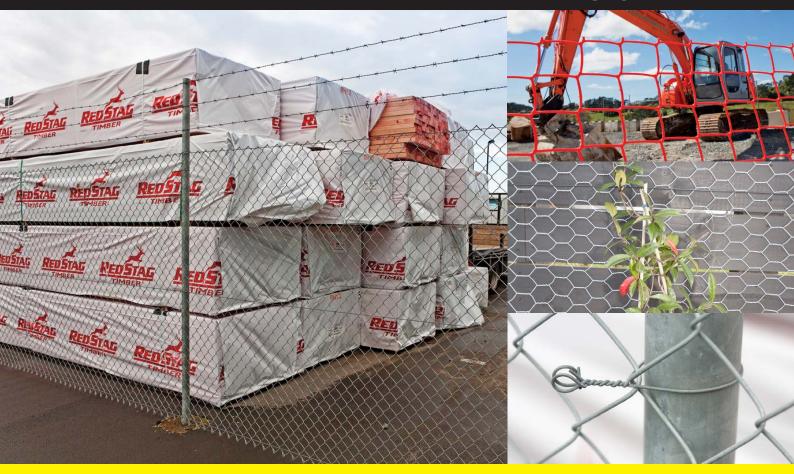

#### **CHAINLINK**

Manufactured using long-life, zinc coated alloy wire with secure knuckle joints that resist deformation.

Uses - Sports, boundary, industrial, and security fences.

Standard heights - 900mm to 1800mm. Customised green and black PVC coatings and heights of up to 4000mm can be ordered.

#### HEX NETTING

Galvanised after fabrication for longer life. Uses - General fencing, landscaping gardens and builders mesh. Standard heights - 900mm to 2000mm

### HI VIZ SAFETY

Lightweight Hi Viz Orange manufactured from UV stabilized HDPE.

Uses - A compliant safety fence for construction sites, roading, drainage and earthwork projects, Roll specifications – 50mm x 50mm x 1m x 30m.

#### **INSTALLATION ACCESSORIES**

An integrated range of clips, wireties and tools is available.