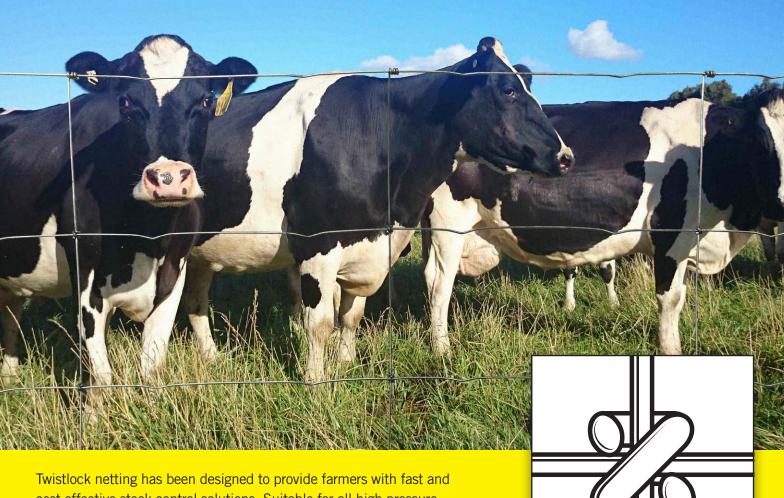

## TWISTLOCK NETTING

Iwistlock netting has been designed to provide farmers with fast and cost effective stock control solutions. Suitable for all high pressure stock applications Twistlock netting is manufactured using zinc/alloy coated 2.5mm wire for long life. Twistlock knot technology and wire spacings provide economical, permanent and temporary fencing solutions for sheep, beef and dairy applications.